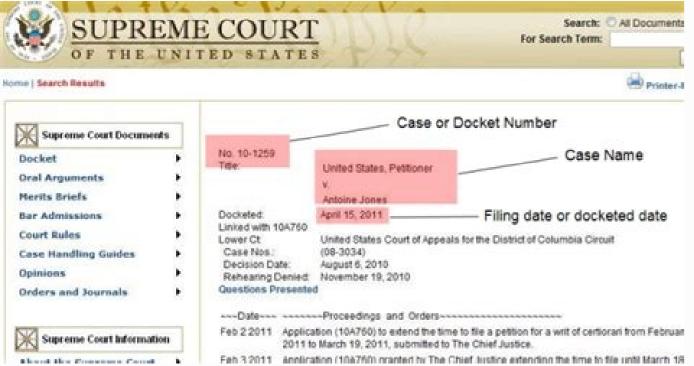

## Us pa portal docket sheets

MORE FROM CONSUMERSEARCH.COM Check out the Bose L1 Compact With Carry Case. Photo Courtesy: Amazon It even comes with a microphone, making it a dependable choice for anything from delivering speeches to staging a karaoke contest. Photo Courtesy: Brand Smart USA/brandsmartusa.com The Linear Travel Suspension aluminum tweeters work wonders when it comes to minimizing distortion and audio echo. To help navigate search results, there are also new sorting and filtering options. Use Case Search to look for case information from Pennsylvania's Appellate Courts, Criminal Courts of Common Pleas, Magisterial District Courts and the Philadelphia Municipal Court. Note: If you are looking for an Appellate Court docket, make sure to select either 'Appellate' or 'Docket Number' in the drop-down search options. To help users with the transition to the new site, all existing web browser bookmarks that point to the portal's docket sheet and calendars search pages will be redirected to a temporary landing page. A professional association is an unincorporated business that is formed to provide necessary services to professionals. The association can also provide your team with guidance should they wish to advance within their own career path. Designed with waterproof capabilities that meet or exceed military specifications, they'll fearlessly meet any challenge that the elements may bring and are ideal for events like weddings where you want to set up sound equipment — and not have to worry about it. With each speaker in the set weighing in at just 7 pounds and measuring just 11 inches high for easy portability, these bookshelf-friendly devices produce high-frequency sound while reducing artificial reverb to provide clearer, higher-quality tunes. The association also acts on behalf of its members when addressing contemplated changes at the state and federal government levels. Weighing in at just 4 pounds, they're a great choice for bookshelves, desks and speaker stands — anywhere you want to tuck your speakers away for hidden surround sound. Legal Support Medical professionals are faced with legal actions all the time within their profession. The speaker Enjoy at-home surround sound. Legal Support Medical professionals are faced with legal actions all the time within their profession. The speaker Enjoy at-home surround sound. Legal Support Medical professionals are faced with legal actions all the time within their profession. The speaker Enjoy at-home surround sound. entertainment in style when you connect your music or streaming devices to the Klipsch R-41M Powerful Detailed Bookshelf Home Speaker. Different designs and configurations work better for different events and spaces, so it's important to understand what makes a loudspeaker or PA system right for your particular needs before you make a selection. In this case, medical doctors can use the benefits of a professional association they belong to for bettering their careers, practices, and care provided to their patients. Government Policies and Legal Standards Regulations and laws are always changing within the medical and healthcare fields. university of wolverhampton/flickr "MD PA" is an acronym. This can go a long way towards preventing accidental damage, especially to slot and slider controls. That's why we've rounded up a collection of some of the best speakers for large venues, protests, outdoor meetings and other types of events. Many types of silver tape are made with a layer of electrically conductive aluminum that can increase interference or unwanted coupling between cables. This can maximize their longevity and prevent damage. This is beneficial to both them and your practice. Belonging to a professional association gives you legal support should you find yourself in this situation. Let's uncover some of the more helpful ones out there. Photo Courtesy: Amazon They come equipped with a 4-inch carbon fiber cone woofer featuring a rubber surround, a 3/4-inch silk dome and a typical in-room frequency response of 60Hz-20kHz, meaning they accurately reproduce sound from whatever source you're using. You'll appreciate these Polk Audio Atrium Speakers With All-Weather Durability. Keep the following in mind when setting up, using and disassembling your speakers and their accessories: Photo Courtesy: Mike Harrington/Getty Images Make sure that the power is the last thing you turn on after setting up and the first thing you turn of before shutting down. And, it's customizable: During setup, you can arrange the tower components in several different ways to create a speaker that's the exact height you need. Photo Courtesy: Amazon With 1-inch tweeters, 5.25-inch woofers and PowerPort bass venting, these little speakers deliver impressively powerful sound. Education Professional associations provide many helpful resources to educate yourself and your staff. As a medical doctor, you can post openings within your practice on job boards within professional associations you belong to. This can help prevent unwanted noise and damage to your system. It comes complete with an SD Card and USB reader, as well as six different audio functions that include talk and siren settings. Best for Large Outdoor Events: Pyle Wireless Portable PA Speaker SystemWith many services and events moving outside to meet COVID-19 lockdown distancing requirements, it's important to have a speaker system you can count on that functions well outdoors. Staffing Individuals seeking employment in the medical field learn early on in their job search that professional association job boards can be a source of guidance in their careers. Photo Courtesy: Amazon With a 1,200-yard range and Bluetooth-enabled technology that lets you stream audio from a mobile device, you'll be equipped with one of the same megaphones that the U.S. Armed Forces use. The landing page has more information and instructions on proceeding to the Case Search screen. Although the redirect will be there to assist users until the end of 2021, it is recommended to update bookmarks as soon as possible. These professionals can prove to be valuable sources of information and guidance. The Pyle Pro 50-Watt Bluetooth Megaphone Bullhorn With Siren is a great choice for indoor and outdoor rallies alike and for other gatherings like sporting events or pep rallies. At just 9.5 inches tall, 5.8 inches deep, they provide great sound without being overwhelmingly large. Best for Musicians and DJs: Bose L1 Compact With Carry CaseAre you a gig musician or DJ who's looking for a professional-quality speaker? If possible, visit and check out your venue ahead of time to make sure you have access to the correct type of power source if you're always on the lookout for a great deal, you'll appreciate these amazingly affordable Dual Electronics LU43PB 3-Way High Performance Outdoor Indoor Speakers With Powerful Bass. MORE FROM REFERENCE.COM The Administrative Office of the Pennsylvania Courts is working on a multi-year project to update the Unified Judicial System Web Portal. A favorite of tailgaters everywhere, this portable, Bluetooth-enabled speaker features an 8-inch woofer and a 3-inch tweeter that deliver crystal-clear, dynamic audio to your outdoor surroundings. In turn, you can help others with the experiences and information you have obtained throughout your career as well. This gives you more backing and expertise when proceeding with the legal actions. Their expertise in the area can prove to be valuable for both your practice and the care offered to your patient. Check out the Pyle Wireless Portable PA Speaker System for use during these occasions. When a medical doctor is a member of a professional association, most legal claims must be taken up with the association. This will broaden your search without additional time and energy you may already be lacking. Networking Belonging to a professional association gives you access to other like-minded medical professionals within your specialty practice. Try to avoid using silver-colored tape when securing your system. The built-in swivel brackets allow for 120-degree rotation, making it easy to perfectly position them in your chosen location — or reposition them when they're already set up. Best Portable: Micca PB42X Powered Bookshelf Speakers With 4-Inch Carbon Fiber Woofer and Silk Dome Tweeter. So, whether you're looking for a great PA system for outdoor services or events or a home audio system that will take entertainment to the next level, we've got plenty of great choices for every price point. How to Use Loudspeaker or PA systems for the first time, these tips and tricks can help you learn to operate your equipment properly while getting the most out of its features. The search results will provide both Case Information and Calendar Events, with the docket sheet available as a link. With 1/4-inch audio, 1/8-inch audio, talents on the road. Best for Rallies: Pyle Pro 50-Watt Bluetooth Megaphone Bullhorn With SirenIf you're one of the many Americans making their voices heard through the power of peaceful protest, it's important to have the right tool to amplify your message. Elevated on tripod-mount stands, these speakers can project sound over larger areas because they sit up higher. But not all systems are created equally. Forget hauling speaker cables and stands around with you wherever you go — this innovative speaker is highly portable and sets up in a minute or less. Make sure to keep all food and beverages away from your equipment at all times. This can be due to patients receiving a wrong diagnosis, allergic reactions to medications, or personal feelings that are involved in this type of field. The goal is to streamline the experience for users. Professional associations are responsible for ensuring its members are updated constantly on any changes in legislation or other laws that govern their field. Engineered with a speed-lock design, their installation consists of simply clicking the speaker into place and aiming it in your desired direction to project sound where it needs to go. Best Value: ION Audio - Sport Tailgate Portable PA Speaker. Most of the resource materials offered, such as case studies, articles, whitepapers, and books written by professionals within your specific field, can be accessed for free. In addition, the 4-inch woofers add even more depth to every sound. For example, should you encounter a patient with special medical needs, you can find direction from others that have dealt with the conditions previously. These indoor/outdoor 100-watt speakers weigh just 2.8 pounds, making them as portable as they are powerful. Medical doctor professional associations offer a wide range of benefits. Always make sure that you test your equipment before the event starts. Our research guide, Pennsylvania Dockets - Quick Links, has been updated. For more information on Case Search, see What's Changed on the UJS Portal?, Search for additional tips in using this site. Need help? Ask us! Photo Courtesy: PhotoAttractive/Getty Images Whether you're hosting a wedding or putting on a concert for friends, a great loudspeaker or public address (PA) system will help you deliver — and amplify — your message. They have simplified navigation and consolidated docket sheet and case calendar information into one easy to use search screen. The new Case Search screen allows docket searches across all levels of court. This can help widen your sound dispersion and coverage area. Photo Courtesy: Amazon The speakers also boast weather-resistant ABS enclosures and UV protection, making them a solid choice for longer stints in outdoor settings, even if you'll be in the sun. Photo Courtesy: Bose Its vertical shape projects sound across a wider area, and the speaker's spatial dispersion technology delivers incredible sound to both your audience and to band members sitting in front or to the side of the speaker. When packing up your cables, wrap them in a figure eight-shaped coil rather than around your elbow. When setting up speakers on a stage, place them in an arc-like configuration. And with a 68-21kHz frequency response, these speakers are the perfect choice for taking movies and music to the next level — without taking up too much space. Best for Inclement Weather: Polk Audio Atrium Speakers With All-Weather DurabilityNeed a speaker that isn't afraid of a little undesirable weather? You don't want to discover that a cable is incorrectly connected while your entire audience looks on. Photo Courtesy: Amazon The speakers in this set also boast two-way full-range audio projection, a built-in audio amplifier, microphone input and adjustable bass, making it the perfect PA speaker system for any large gathering.